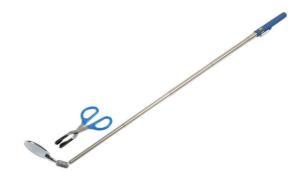

## **Bulb Fitting Kit 2pc**

Bulb fitting kit comprising of 1 pair of bulb pliers and a 50mm diameter stainless steel telescopic inspection mirror.

## **Additional Information**

- Suitable for use in hard to reach bulb locations and for use with bayonet, screw & wedge designs.
- Includes: one pair of bulb pliers suitable for a wide range of modern car bulbs, cup type ends, grip bulbs and electronic components securely with dipped handles for safe and secure use.
- Includes a stainless steel telescopic inspection mirror. Dia: 50mm, with 5 sections: 245mm-740mm.
- · Soft grip handle for hard to see bulb locations.
- Bulb pliers available separately Part No 7270.