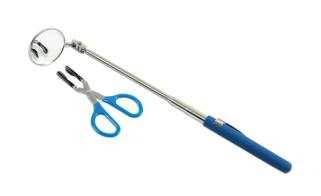

## **Bulb Fitting Kit 2pc**

Bulb fitting kit comprising of 1 pair of bulb pliers and a 50mm diameter stainless steel telescopic inspection mirror.

## **Additional Information**

- Suitable for use in hard to reach bulb locations and for use with bayonet, screw & wedge designs.
- Includes: one pair of bulb pliers suitable for a wide range of modern car bulbs, cup type ends, grip bulbs and electronic components securely with dipped handles for safe and secure use.
- Includes a stainless steel telescopic inspection mirror. Dia: 50mm, with 5 sections: 245mm-740mm.
- · Soft grip handle for hard to see bulb locations.
- Bulb pliers available separately Part No 7270.