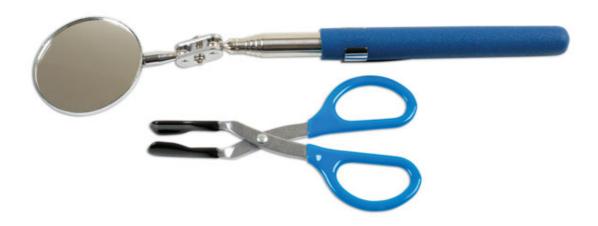

## **Bulb Fitting Kit 2pc**

Bulb fitting kit comprising of 1 pair of bulb pliers and a 50mm diameter stainless steel telescopic inspection mirror.

## **Additional Information**

- Suitable for use in hard to reach bulb locations and for use with bayonet, screw & wedge designs.
- Includes: one pair of bulb pliers suitable for a wide range of modern car bulbs, cup type ends, grip bulbs and electronic components securely with dipped handles for safe and secure use.
- Includes a stainless steel telescopic inspection mirror. Dia: 50mm, with 5 sections: 245mm-740mm.
- · Soft grip handle for hard to see bulb locations.
- Bulb pliers available separately Part No 7270.